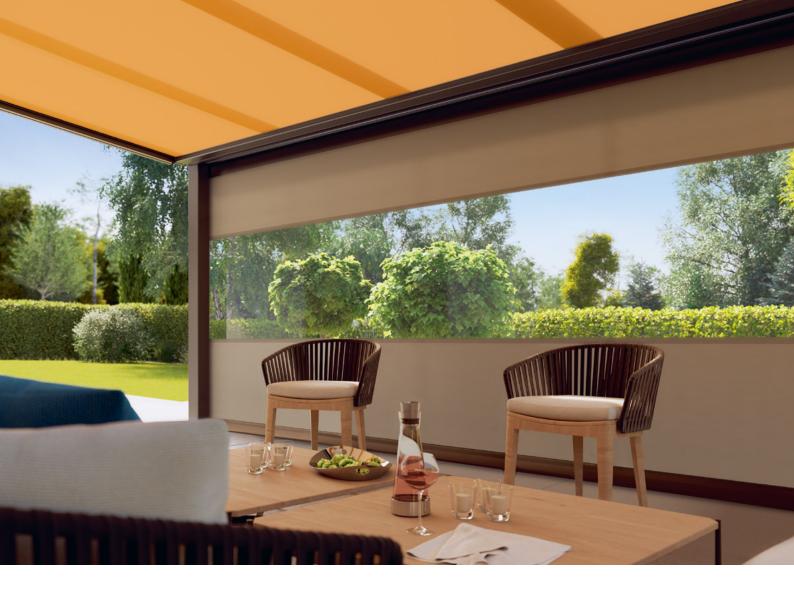

panorama window

# markilux panorama window 776 tracfix / 876 tracfix

The flexible window providing an unobstructed view.

## flexible panorama window for markilux 776 tracfix and markilux 876 tracfix

- maximum blind size: fixture width 600 cm × unit height 300 cm
- · continuous panorama window maximum height 136 cm
- fabric strip above and below the window foil: sunvas or sunsilk
- the fabric strips are always seamless: With striped patterns the stripes run horizontally, therefore plain patterns are recommended
- only available with tracfix