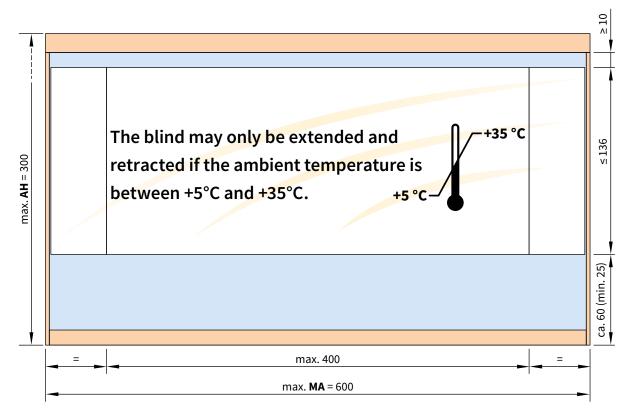

## flexible panorama window for markilux 776 tracfix and markilux 876 tracfix

- maximum blind size: fixture width 600 cm × unit height 300 cm
- · continuous panorama window maximum height 136 cm
- fabric strip above and below the window foil: sunvas or sunsilk
- the fabric strips are always seamless: With striped patterns the stripes run horizontally, therefore plain patterns are recommended
- only available with tracfix

### Dimension overview panorama window

= unit height

= blind fixture width

The different properties of polyester fabrics and those of the window foil may, depending on the temperature and conditions, lead to the formation of wrinkles, fraying, curved lines where the materials meet and to squeaking. The foil may also become electrostatically charged.